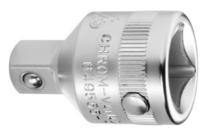

#### Version:

External and internal square drives to DIN 3120. Forged external square drives with spring-mounted balls or pins, internal square drives with hole or snap grooves. Reducer piece Standard: DIN 3123-A Material: Chrome vanadium steel, chrome-plated.

#### **Technical description**

| Drive square [y] | 1/2 in          |
|------------------|-----------------|
| Drive square [x] | 3/4 in          |
| Number of pieces | 1               |
| Type of product  | Screwdriver set |