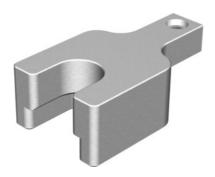

#### **Version:**

Base, lever arm, and catch of cast steel, pin of hardened steel. For high retaining force.

### **Application:**

For safe tightening of pull studs.

suitable for pull studs with colour code: SK 50

Plug-in shank: 9×12 mm