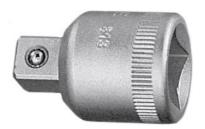

### Reducer piece, Type: 7

# Description

#### **Version:**

External and internal square drives to DIN 3120.

Forged external square drives with spring-mounted balls or pins, internal square drives with hole or snap grooves.

Reducer piece

#### **DIN 3123-A**

## **Technical description**

| Drive square [y] | 1/2 in          |
|------------------|-----------------|
| Drive square [x] | 3/4 in          |
| Number of pieces | 1               |
| Type of product  | Screwdriver set |