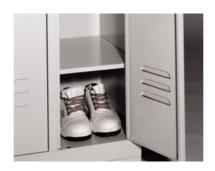

#### **Version:**

Additional storage shelf of sheet metal. For sub-division of a garment locker. The storage shelf is not height-adjustable - the installed height is approx. 250 mm. Can also be used as a shoe shelf.