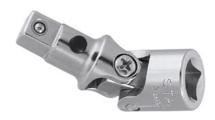

# Universal joint, 3/8 inch QuickRelease, Type: 3/8

#### **Version:**

External and internal square drives to DIN 3120.

### **Advantage:**

The **QuickRelease** locking system prevents inadvertent release or loss of a tool.

# **Technical description**

| Square drive      | 3/8 in          |
|-------------------|-----------------|
| overall length    | 60 mm           |
| with QuickRelease | yes             |
| Type of product   | Universal joint |