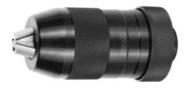

### Self-tightening drill chuck, Type: 10/12

#### Version:

Simple, lightweight design. With drill chuck taper DIN 238 **Application:** Mainly for portable drills. For fitting to arbors No. 342300 - 342887 or directly on to the machine spindle.

### **Technical description**

| Clamping range              | 0 - 10 mm           |
|-----------------------------|---------------------|
| largest drill chuck taper Ø | 12.065 mm           |
| Drill chuck taper           | B 12                |
| External Ø                  | 34.3 mm             |
| Drill head length closed    | 79.4 mm             |
| Type of product             | Drill chuck keyless |