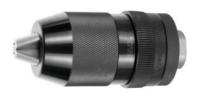

# Keyless drill chuck, Type: 13-1/2

#### **Version:**

Industrial version

With internal thread. With clamping force protection for impact drills.

### **Application:**

For use on bench drills.

For fitting to electric drilling machines.

# **Technical description**

| Adapter                  | 1/2-20 in           |
|--------------------------|---------------------|
| Drill head length closed | 90 mm               |
| Drill head length open   | 79 mm               |
| External Ø               | 43 mm               |
| Clamping range           | 2 - 13 mm           |
| Type of product          | Drill chuck keyless |