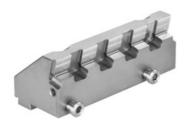

## Pull-down top jaw, for type: 100

### **Description**

#### **Version:**

Hardened and ground

### **Application:**

Pull-down system in conjunction with shims No. 361161 and pull-down inserts No. 361162. Optimum for machining the 6th face, because the workpiece is pulled down on to the base rail by the pull-down insert and shim. Shims of 5, 10 and 15 mm available

# **Technical description**

| Jaw height h                | 40 mm     |
|-----------------------------|-----------|
| Jaw length l                | 60 mm     |
| suitable for colour code    | Xpent0    |
| Jaw width b                 | 100 mm    |
| Number of slots for inserts | 4         |
| Type of product             | Vice jaws |