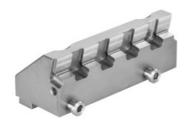

# Pull-down top jaw, for type: 125

## **Description**

#### **Version:**

Hardened and ground

### **Application:**

Pull-down system in conjunction with shims No. 361161 and pull-down inserts No. 361162. Optimum for machining the 6th face, because the workpiece is pulled down on to the base rail by the pull-down insert and shim. Shims of 5, 10 and 15 mm available

# **Technical description**

| Jaw height h                | 45 mm     |
|-----------------------------|-----------|
| Jaw width b                 | 125 mm    |
| Jaw length l                | 68.5 mm   |
| suitable for colour code    | Xpent1-2  |
| Number of slots for inserts | 5         |
| Type of product             | Vice jaws |