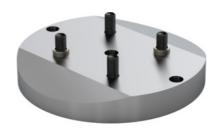

#### Note:

See the photo for the hole pattern of the Xtric. Suitable for LANG positioning system with pitch 52mm on Xtric type 80 and 96 mm on Xtric type 125.

Mounting hole: 18M12

suitable for colour code: Xtric 80