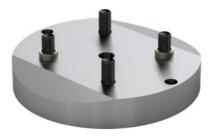

### Note:

See the photo for the hole pattern of the Xtric. Suitable for LANG positioning system with pitch 52mm on Xtric type 80 and 96 mm on Xtric type 125. Mounting hole: 18M12 suitable for colour code: Xtric 80