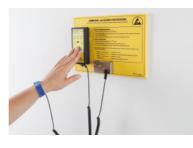

#### Supplied with:

Test device, shoe electrode, connecting cable, 9V power adapter. Includes wall attachment with printed instruction manual.