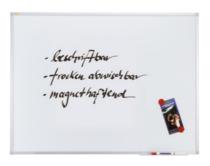

#### **Version:**

Silver-anodised aluminium frame with white enamelled surface. The board is washable, can be written on and is magnetic. With storage bar.