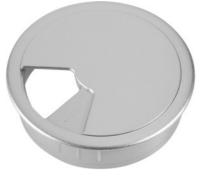

# Cable pass-through, Number of sleeves: 1M

# Description

Version:

Round cover for cable pass-through **Suitable for:** 

Office desk No. 974022, 974023, 974040, 974041, 974050, 974051.

Office desk No. 974024; 974042.

# **Technical description**

| Ø               | 80 mm              |
|-----------------|--------------------|
| Height          | 25 mm              |
| Type of product | Cable pass-through |