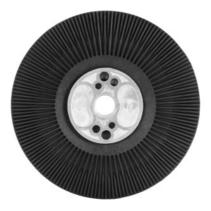

# Backing pad hard/ribbed, External Ø: 115mm

#### Version:

Fibre disc backing pad with high temperature resistance. Special design to enable full exploitation of the performance potential of fibre discs.

Hard, non-deforming fibre disc backing pads. Contact face lightly ribbed for optimum grit support when grinding edges and surfaces. Special plastic with very high temperature resistance. Ideal for coarse grinding and roughing work in 36 to 60 grit.

### **Technical description**

| maximum circumferential speed | 80 m/s                  |
|-------------------------------|-------------------------|
| maximum speed                 | 13300 min <sup>-1</sup> |
| External Ø                    | 115 mm                  |
| Degree of hardness            | hard                    |
| Thread                        | M14                     |
| Type of product               | Backing pad             |