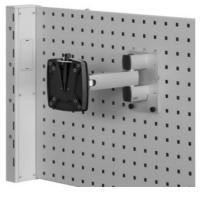

## Description

#### Version:

Free-moving adjustable swivel arm of high-quality anodised aluminium, powder-coated sheet steel and plastic. For mounting on perforated panels or support columns. Easy to mount a monitor on it using the QuickRelease attachment with one-hand operation. With cable clips for logical cable arrangement.

#### **Application:**

Flat screens with 75/100 standard attachment, up to 24 inches.

### **Technical description**

| Swivel arm reach    | 256 mm                   |
|---------------------|--------------------------|
| Safe working load   | 10 kg                    |
| Number of joints    | 1                        |
| Installation height | 170 mm                   |
| Type of product     | Monitor/keyboard bracket |