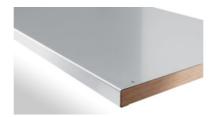

Worktop of beech marine ply with stainless steel covering, Depth 750 mm, Worktop length: 2000mm

#### **Version:**

**Worktop depth 750 mm, thickness 50 mm:** With holes on the underside of the worktop for attachment of drawer units and support legs (individual Vario components).

# **Technical description**

| Thickness              | 50 mm            |
|------------------------|------------------|
| Length                 | 2000 mm          |
| Material of worktop    | Beech marine ply |
| Coating thickness      | 1 mm             |
| Worktop covering       | Stainless steel  |
| Product name attribute | Depth 750 mm     |
| Depth                  | 750 mm           |
| Type of product        | Workbench top    |