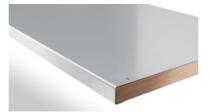

## Worktop of beech marine ply with stainless steel covering, Depth 750 mm, Worktop length: 1500mm

#### Version:

**Worktop depth 750 mm, thickness 50 mm:** With holes on the underside of the worktop for attachment of drawer units and support legs (individual Vario components).

### **Technical description**

| Thickness              | 50 mm            |
|------------------------|------------------|
| Material of worktop    | Beech marine ply |
| Coating thickness      | 1 mm             |
| Worktop covering       | Stainless steel  |
| Length                 | 1500 mm          |
| Product name attribute | Depth 750 mm     |
| Depth                  | 750 mm           |
| Type of product        | Workbench top    |