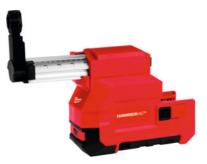

# M18CDEX/0 cordless dust extraction, Type: CDEX



# Order data

| Order number | 075539 CDEX   |
|--------------|---------------|
| GTIN         | 4002395006243 |
| Item class   | 03L           |

### Description

#### Note:

Do not use the dust extraction for drilling applications in wood, steel or plastic. Material containing asbestos must not be machined. The following materials must not be extracted:

• dusts that are hazardous to health.

• combustible, explosive dusts (such as magnesium dust or aluminium dust, etc.).

# **Technical description**

| Battery voltage                            | 18 V                         |
|--------------------------------------------|------------------------------|
| Type of rechargeable battery               | Lithium-ion                  |
| Manufacturer's designation                 | M18CDEX