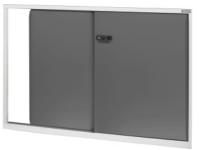

#### Version:

The doors are reinforced on the inside and run on ball bearing guides in rails. Lockable by slide handle with a **cylinder lock.** The front fittings kit consists of 2 side stops, 2 guide rails, and 2 door leaves. The shelf bays behind the sliding doors can be fitted with storage shelves, drawers, and pull-out shelves (exception: behind sliding doors No. 935640 only storage shelves can be fitted, no drawers or pull-out shelves).

#### **Colour:**

Frame RAL 7035 light grey, doors RAL 7016 anthracite powder-coated.