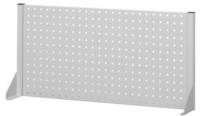

## Perforated rear panel, Height 481 mm, suitable for type: 1250

#### Version:

Stand of sheet metal 40×40 mm for screwing to the worktop. Perforated sheet metal panel between the columns.

#### **Colour:**

RAL 7035 light grey powder coated.

## **Technical description**

| Depth                                   | 25 mm                             |
|-----------------------------------------|-----------------------------------|
| Perforated panel version                | single-sided                      |
| Height                                  | 481 mm                            |
| Design version                          | Steel hollow section construction |
| Material thickness                      | 1 mm                              |
| Hoffmann perforated panel grid interval | 9×9 mm                            |
| Product name attribute                  | Height 481 mm                     |
| Type of product                         | Perforated rear panel             |