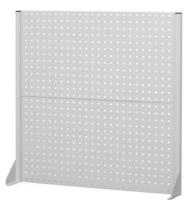

# HOLEX

HOLEX perforated rear panel, Height 962 mm, suitable for type: 1250

### Version:

Stand of sheet metal 40×40 mm for screwing to the worktop. Perforated sheet metal panel between the columns.

## **Technical description**

| Perforated panel version | single-sided                      |
|--------------------------|-----------------------------------|
| Width                    | 1170 mm                           |
| Height                   | 962 mm                            |
| Depth                    | 25 mm                             |
| Design version           | Steel hollow section construction |
| Material thickness       | 1 mm                              |

| Hoffmann perforated panel grid interval | 9×9 mm                |
|-----------------------------------------|-----------------------|
| Product name attribute                  | Height 962 mm         |
| Type of product                         | Perforated rear panel |