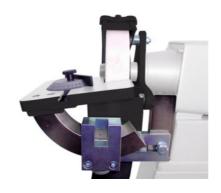

# Description

#### **Version:**

Solid tool mounting plate with angle adjustment stop. Adjustable between -5° and +15°. Angle stop adjustable  $2\times90^\circ$ .

#### Note:

A hollowed grinding wheel (such as shape 5) is necessary if used with a tool mounting plate. See No. 077509 for suitable protective shields. Incompatible with DS double-ended grinding machine with dust extraction No. 077514.