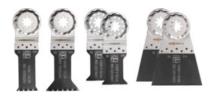

## **Description**

**Version:** 

6 pieces, E-Cut plunging saw blades for sawing wood and metal.

**Suitable for:** 

All FEIN multi-tools and all other popular multi-tools on the market.

**Supplied with:** 

2 pcs. each of E-Cut Long-Life saw blades ( $50\times35$  mm,  $50\times65$  mm), 1 pc. each of E-Cut Universal saw blade ( $55\times28$  mm,  $55\times44$  mm).