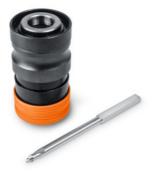

#### Version:

QuickIN accessories for extension of all FEIN cordless drill / drivers with a QuickIN interface in the application areas of screwdriving and tapping. For drilling large holes in metal. Suitable for all FEIN solid carbide hole saws and core drills with QuickIN PLUS chuck. Optimised fur drilling **up to 40 mm diameter.** Supplied with centre drill but without hole saw. Compatible with all FEIN cordless screwdrivers with a QuickIN / QuickIN MAX interface.

#### Supplied with:

1 × QuickIN hole saw adaptor, incl. centre drill.