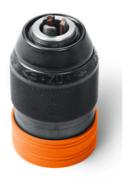

#### **Version:**

QuickIN accessories for extension of all FEIN cordless drill / drivers with a QuickIN interface in the application areas of screwdriving and tapping. All-metal drill chuck from the house of Röhm, with carbide-coated jaws and high clamping forces. The screwdriver bit can remain on the drive shaft, the drill chuck moves over the bit. Maximum torque 120 Nm. Compatible with all FEIN cordless screwdrivers with a QuickIN / QuickIN MAX interface.

### **Supplied with:**

 $1 \times \text{QuickIN}$  all-metal drill chuck.