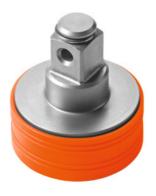

### **Description**

#### **Version:**

QuickIN accessories for extension of all FEIN cordless drill / drivers with a QuickIN interface in the application areas of screwdriving and tapping. Socket adaptor to hold sockets for machine operation (IMPACT) with **1/2 inch square drive.** Compatible with all FEIN cordless screwdrivers with a QuickIN / QuickIN MAX interface.

### **Supplied with:**

 $1 \times$  QuickIN socket adaptor with 1/2 inch square drive.