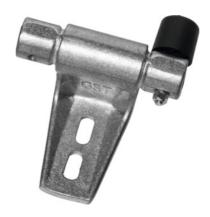

# Bracket with end stop, Type: R

## **Description**

### **Application:**

Item No. 935810, 935811 and 935812 size R and L are required to build a ladder support rail system.

**Important:** An intermediate bracket is required every 1.00 m of rail.