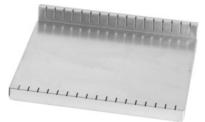

# Storage shelf slotted, for cabinet / compartment width in G: 20

#### Version:

Galvanised storage shelves of sheet metal. **Suitable for:** Cabinets No. 940001 – 940217, No. 940801 – 940907. **Supplied with:** Storage shelf with brackets. **Note:** Size 30 and size 40 are suitable for cabinets of width 60G and 80G, since these have 2 compartments.