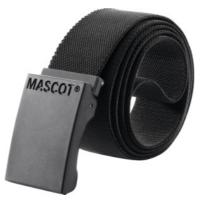

#### Version:

Belt with buckle. Size: one size. Elastic material that adjusts well to the body. Buckle coated with rubber to prevent scratches. Size:  $40 \times 1300 \text{ mm}$  (W×L). Version of the advertising text: Belt with buckle. Size: one size. Elastic material that adjusts well to the body. Buckle coated with rubber to prevent scratches. Size:  $40 \times 1300 \text{ mm}$  (W×L).