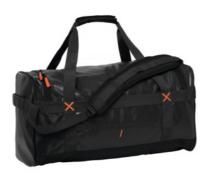

## Carrying bag "Duffle Bag", black, Capacity: 50l

#### **Version:**

"Duffle bag" carrying bag made of water-proof material with high-quality YKK® zip fasteners. Comfortable to carry thanks to padded shoulder straps.

- · External shoe compartment.
- · Padded inside pocket for a tablet device.
- · First aid wallet.

### **Standard:**

"Duffle bag" carrying bag made of water-proof material with high-quality YKK® zip fasteners. Comfortable to carry thanks to padded shoulder straps.

- · External shoe compartment.
- · Padded inside pocket for a tablet device.
- · First aid wallet.