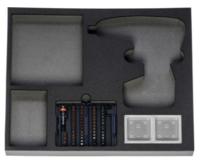

#### Version:

Popular tool sets in two-colour moulded PE rigid foam inlays. The closed-pore foam is oilresistant and does not absorb liquids of any sort. Upper layer is anthracite, the underlying contrast colour is grey, thus indicates any missing tools.

#### Supplied with:

Rigid foam inlay, empty No. 952001 size 955028: 1 pc.

GARANT bits set 61 pieces No. 676040: 1 pc.

GARANT easyPick small parts storage bin No. 951211 size 3×3/1: 2 pcs.