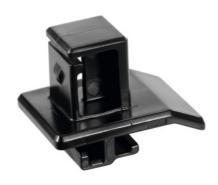

### **Description**

### **Version:**

Additional socket mounting for fitting to the socket holder. (For the number of sockets, see the relevant size).

Simple insertion in a perforated panel with just one hand, no tools required. Fixed retention without screw fastening, thereby avoiding scratches on the perforated panel.

#### **Suitable for:**

All GARANT and HOLEX items with  $\square$  9×9 mm on a 37 mm grid.