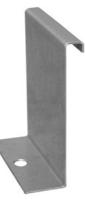

# Edge clip, Width×depth: 100X30mm

#### **Application:**

**Tray connector** – for connecting the floor elements, prevent the flow of liquids between the floor elements.

**Edge clip** – for secure fixing of the floor elements to the floor.

# **Technical description**

| Width           | 100 mm                |
|-----------------|-----------------------|
| Depth           | 30 mm                 |
| Material        | galvanized            |
| Type of product | Floor protection tray |