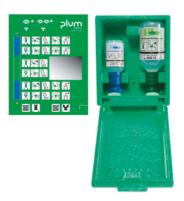

# Emergency eye treatment station in a wall-mounted box

### **Description**

#### **Version:**

Wall box is protected against dust. Can be opened very quickly and easily in an emergency. Particularly suitable for dusty and dirty workplaces.

**Emergency eye treatment station in a wall box,** filled with:

- · 1× eye-wash bottle, pH-neutral No. 098570 size 200.
- · 1× eye-wash bottle No. 098572 size 500.
- · 1× emergency eye treatment plan.

### **Supplied with:**

Supplied with pictogram board with integrated mirror.