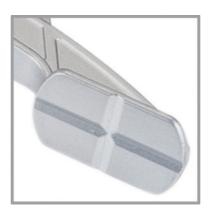

#### **Version:**

Moving jaw and fixed jaw of **magnesium** (die-cast), **high strength and extremely light.** Beam of bright drawn steel, electro-galvanised. Clamping lever, movable jaw and locking pawl of **glass fibre reinforced plastic, unbreakable.** Fixed jaw with removable plastic cap with a cross Vee for clamping round parts underneath. Clamping lever with self-locking ratchet clamping mechanism. Opens by releasing the ratchet.