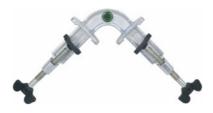

## Welder's angle clamp, maximum clamping range: 50 mm

#### **Version:**

Malleable cast iron base body with strong cleanly machined support faces (clamping angle 90°). Clamping jaws movable for **different material cross-sections**.

#### **Application:**

For clamping components at the correct angle during welding and/or assembly work. Weight: 1.2 kg