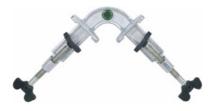

# Welder's angle clamp, maximum clamping range: 100 mm

#### **Version:**

Malleable cast iron base body with strong cleanly machined support faces (clamping angle 90°). Clamping jaws movable for **different material cross-sections**.

### **Application:**

For clamping components at the correct angle during welding and/or assembly work. Weight: 2.8 kg