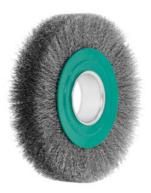

# Wire wheel brush (green) Stainless steel wire 0.30 mm, Brush Ø D1 $\times$ bristle width L1: 178X32mm

#### **Version:**

Waved wire firmly crimped into the steel body. **High density,** high concentricity, and good wear resistance. Adaptable to various different mounting bores by use of **interchangeable reducing rings** (supplied).