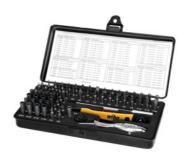

## Bit set with drive tool and sockets 65 pieces, ESD

Practical Kraftform Kompakt® set of bits and drive tool **for manual and machine drives. Kraftform** handle with quick—change holder for 1/4 inch bits with C 6.3 **and** E 6.3 shank. **Content:** 

Bits, length 28 mm, 4 mm for Phillips: 1 pc. each size 000; 00; 0; 1

Bits, length 28 mm, 4 mm for hex socket: 1 pc. each size 0.7; 0.9; 1.3; 1.5; 2.0; 2.5; 3.0; 4.0 mm

1 pc. each size 0.050; 1/16; 5/64; 3/32; 7/64; 1/8; 9/64; 5/32 inch

Bits, length 28 mm, 4 mm for internal Torx®: 1 pc. each size TX3; TX4; TX5; TX6; TX7; TX8; TX9; TX10; TX15; TX20

Bits, length 28 mm, 4 mm for slot-head: 1 pc. each size 0.8; 1.2; 1.5; 1.8; 2.0; 2.5; 3.0; 3.5; 4.0 mm

Bits, length 28 mm, 4 mm for Pentalobe: 1 pc. each size PL1; PL2; PL3; PL4; PL5; PL6 Sockets, for external hexagon: 1 pc. each size 2.0; 2.5; 3.0; 3.5; 4.0; 4.5; 5.0; 5.5 mm

1 pc. each size 5/64; 3/32; 7/64; 1/8; 9/64; 5/32; 3/16; 7/32 inch

adapter: 1 pc. 1/4 inch bit shank – 4 mm hex socket

Bit ratchet: 1 pc., for bits C 6.3 and E 6.3; with thumbwheel

Extension 4 mm: 1 pc. 100 mm

ESD precision screwdriving handle with 4 mm bit-holder: 1 pc. 110 mm