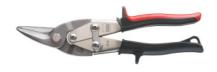

# Erdi

Patterns snips with 2-component handle, left-hand cutting, overall length: 240mm

#### Version:

Micro-serrated. Snip jaws made of **stainless steel** (HRC 58 – 60), handles of sheet steel, nickel plated. 2-component handle with non-slip insert of soft material, easy on the hand. **Cutting capacity:** Metal sheets up to 1.8 mm, stainless steel sheets up to 1.2 mm. **Application:** 

For continuous straight and shaped cutting.

#### **Technical description**

| Length cutter    | 40 mm             |
|------------------|-------------------|
| overall length   | 240 mm            |
| Application type | left-hand cutting |
| Type of product  | Scissors          |