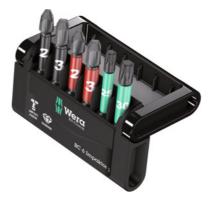

#### Content:

IMPAKTOR bits, E 6.3, for Phillips: 1 pc. size 2; 3 IMPAKTOR bits, E 6.3, for Pozidriv: 1 pc. size 2; 3 IMPAKTOR bits, E 6.3, for internal Torx<sup>®</sup>: 1 pcs. size TX25; TX30

# **Technical description**

Drive profile

Screwdriver for Phillips

| Drive profile              | Pozidriv screwdriver                     |  |
|----------------------------|------------------------------------------|--|
| Drive profile              | Screwdriver for TORX <sup>®</sup> screws |  |
| Manufacturer's designation | Bit-Check 6 Impaktor 1                   |  |
| Bit length                 | 50 mm                                    |  |
| Number of pieces           | 6                                        |  |
| Drive tool                 | no                                       |  |
| Type of product            | Bit tool                                 |  |