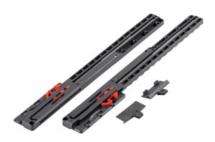

#### **Supplied with:**

Set consisting of 2 plastic rails and 2 spring tensioners, suitable for equipping one drawer.