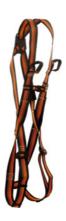

#### **Version:**

**CS2. Classic all-rounder** safety harness. With two breast eyes of polyester and one back eye of steel. Versatile application due to uncomplicated **unit size**. Easy and quick to apply.