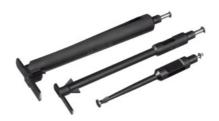

# Internal measuring gauge for slots and grooves, Measuring range: 16-22mm

#### **Version:**

Internal measuring gauge for measuring slots and grooves up to a maximum slot depth of 5 mm. ON expanding head gauge with fixed application range. With carbide key pin.

## **Technical description**

| Measuring range          | 16 - 22 mm           |
|--------------------------|----------------------|
| Access diameter          | 16 mm                |
| Minimum width of groove  | 1.2 mm               |
| largest measuring depth  | 60 mm                |
| maximum expansion travel | 6 mm                 |
| Calibration              | Price on request     |
| Type of product          | Precision bore gauge |