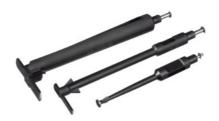

# Internal measuring gauge for slots and grooves, Measuring range: 12-18mm

### **Description**

#### **Version:**

Internal measuring gauge for measuring slots and grooves up to a maximum slot depth of 5 mm. ON expanding head gauge with fixed application range. With carbide key pin.