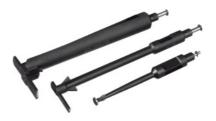

### Internal measuring gauge for slots and grooves, Measuring range: 10-14mm

#### Version:

Internal measuring gauge for measuring slots and grooves up to a maximum slot depth of 5 mm. ON expanding head gauge with fixed application range. With carbide key pin. **Note:** 

Measuring range 530 mm on request.

# **Technical description**

| Measuring range          | 10 - 14 mm           |
|--------------------------|----------------------|
| Access diameter          | 10 mm                |
| Minimum width of groove  | 1.2 mm               |
| largest measuring depth  | 60 mm                |
| maximum expansion travel | 4 mm                 |
| Calibration              | Price on request     |
| Type of product          | Precision bore gauge |