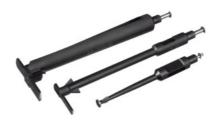

# Internal measuring gauge for slots and grooves, Measuring range: 6-8mm

## **Description**

#### **Version:**

Internal measuring gauge for measuring slots and grooves up to a maximum slot depth of 5 mm. ON expanding head gauge with fixed application range. With carbide key pin.