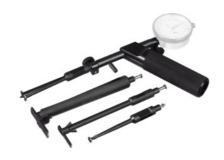

# **Description**

#### **Version:**

Internal measuring gauge for measuring slots and grooves up to a maximum slot depth of 5 mm. Holder for ON expanding head gauge.

### **Supplied with:**

Holder in wooden case (without dial indicator).