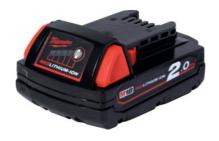

## Li-ion system M18B2, 2.0 Ah, Battery type: MB18

#### **Version:**

MILWAUKEE **REDLITHIUM-ION™** battery technology.

- · For all professional users.
- · LED battery charge status display gives information at the push of a button about the current status of charge of the battery at all times.
- · Problem-solver use down to 20 °C.

# **Technical description**

| Type of rechargeable battery               | Lithium-ion   |
|--------------------------------------------|---------------|
| Manufacturer's designation                 | M18B2         |
| Battery voltage                            | 18 V          |
| Battery capacity                           | 2 Ah          |
| Number of rechargeable batteries contained | 1             |
| suitable for                               | 18V Milwaukee |
| Weight per battery                         | 419 g         |